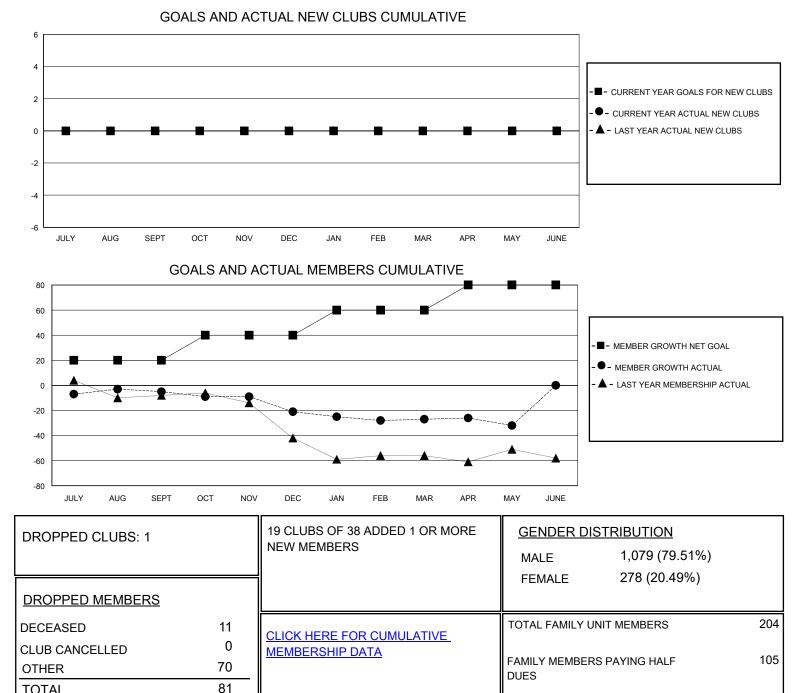

## District 26 M7

Results as of: 5/31/2020

| GMT:                  | LOCATION MISSOURI |           |               |                       |                         |                         | GMT CA                                             |
|-----------------------|-------------------|-----------|---------------|-----------------------|-------------------------|-------------------------|----------------------------------------------------|
| Clubs                 |                   |           |               | Members               |                         |                         |                                                    |
| RESULTS FOR 2019-2020 |                   |           |               | RESULTS FOR 2019-2020 |                         |                         |                                                    |
| QUARTER               | NEW CLUB GOAL     | NEW CLUBS | DROPPED CLUBS | QUARTER               | /BER GROWTH NET<br>GOAL | MEMBER GROWTH<br>ACTUAL | DROPPED<br>MEMBERS ACTUAL<br>(including transfers) |
| JULY/AUG/SEPT         | 0                 | 0         | 0             | JULY/AUG/SEPT         | 20                      | 25                      | 28                                                 |
| OCT/NOV/DEC           | 0                 | 0         | 0             | OCT/NOV/DEC           | 20                      | 19                      | 34                                                 |
| JAN/FEB/MAR           | 0                 | 0         | 1             | JAN/FEB/MAR           | 20                      | 8                       | 13                                                 |
| APR/MAY/JUNE          | 0                 | 0         | 0             | APR/MAY/JUNE          | 20                      | 1                       | 6                                                  |